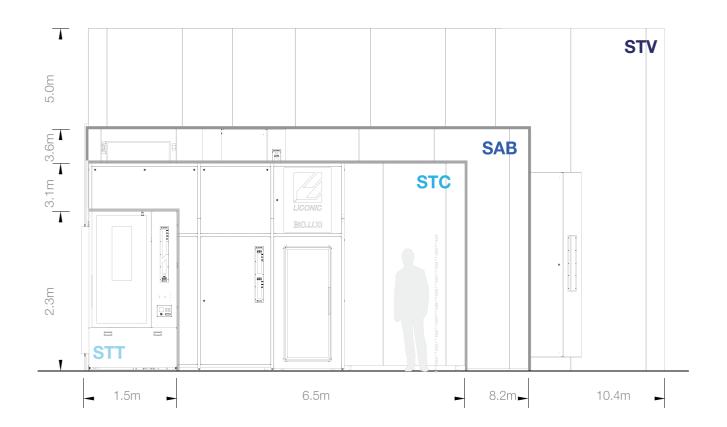

# **DIMENSIONS**

The BiOLiX! systems are configurable to best match any spatial requirement. The STT systems offer fully automated storage in a defined, small footprint with low height requirements. The STC, SAB, and STV comply with the

given space of any room. Coupled with a high-density storage design, LiCONiC provides the industry's best sample capacity for any given space.