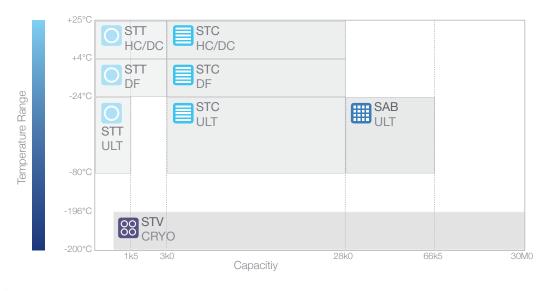

## TEMPERATURE RANGE AND CAPACITIES

LiCONiC's BiOLiX!-Series is the market's most complete selection of products for automated biobanking Products and are categorized by application, temperature and capacity.